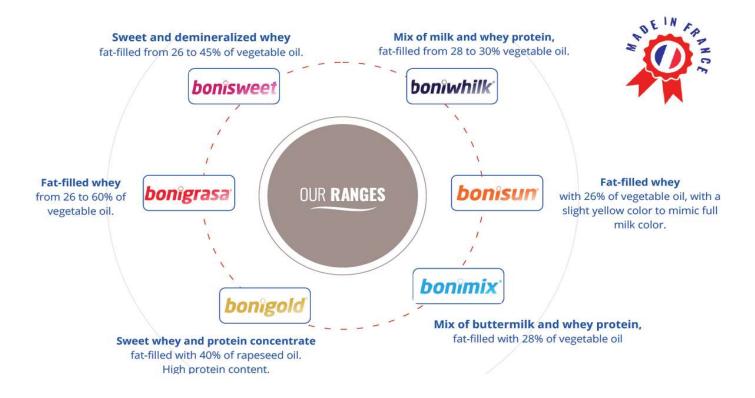

# **A SIMPLE MIX FOR CRUNCHY RECIPES**

BONILAIT provides high quality fat-filled whey powder suitable for your biscuits applications

|                       | BONIGRASA 50 PA.H     | BONIGRASA 60 PA.H     |
|-----------------------|-----------------------|-----------------------|
| Base / Fat            | Sweet whey / palm oil | Sweet whey / palm oil |
| Fat (%) / Protein (%) | 50 / 5.5              | 60 / 4.4              |
| Value                 | Polyvalent product    | High fat content      |

- Total or partial replacement of fat or milk
  - Suitable for the preparation of premixes and finished products
    - A wide range of BONIGRASA available and appropriate for many applications. Please contact our technical team for advices at export@bonilait.com