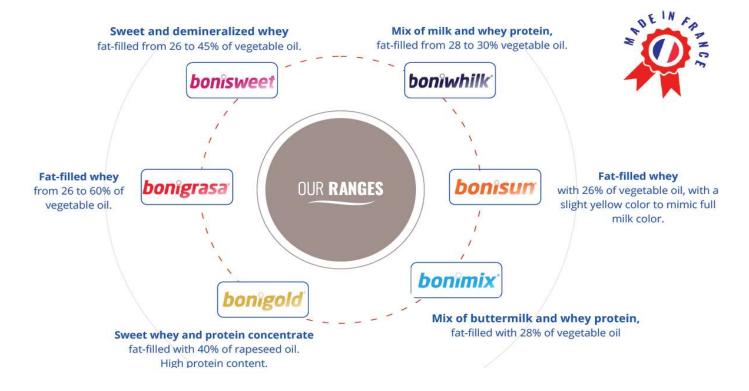

|                          | BONIMIX 28/24 PA.I H       |
|--------------------------|----------------------------|
| Base / Fat               | Buttermilk / Palm oil      |
| Fat (%) /<br>Protein (%) | 28/24                      |
| Value                    | Milk replacer, heat stable |

- Total replacement of fat or milk
  - Suitable for the preparation of premixes and finished products
    - A wide range of products available and appropriate for many applications. Please contact our technical team for advices at export@bonilait.com